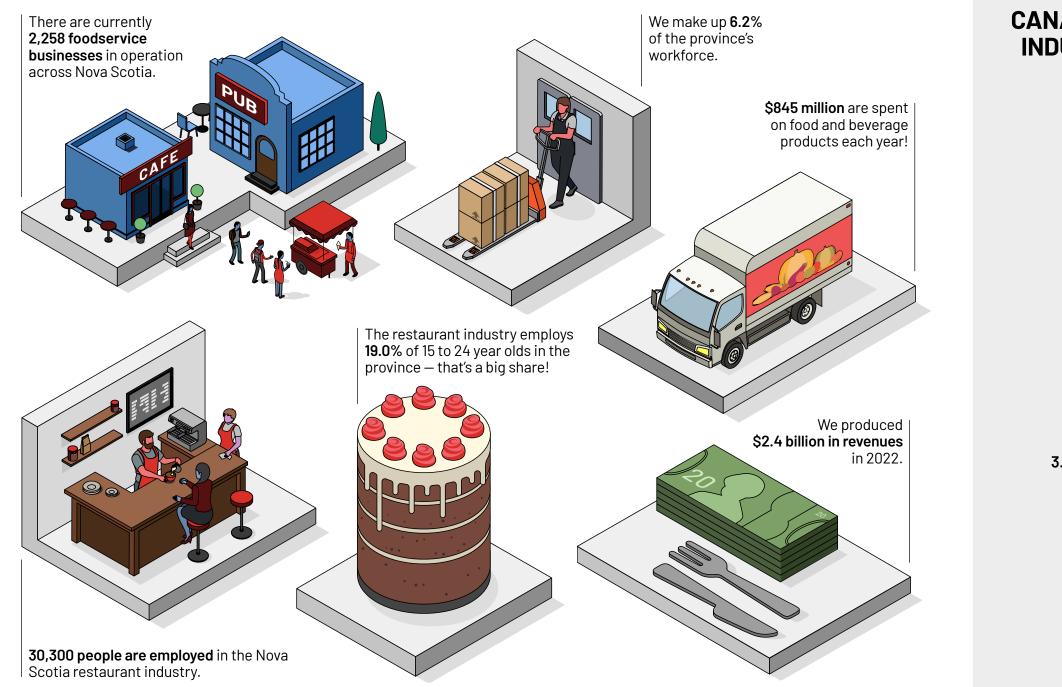

### **NOVA SCOTIA'S RESTAURANT INDUSTRY IN NUMBERS**

CANADA'S FOODSERVICE INDUSTRY'S ECONOMIC VALUE: