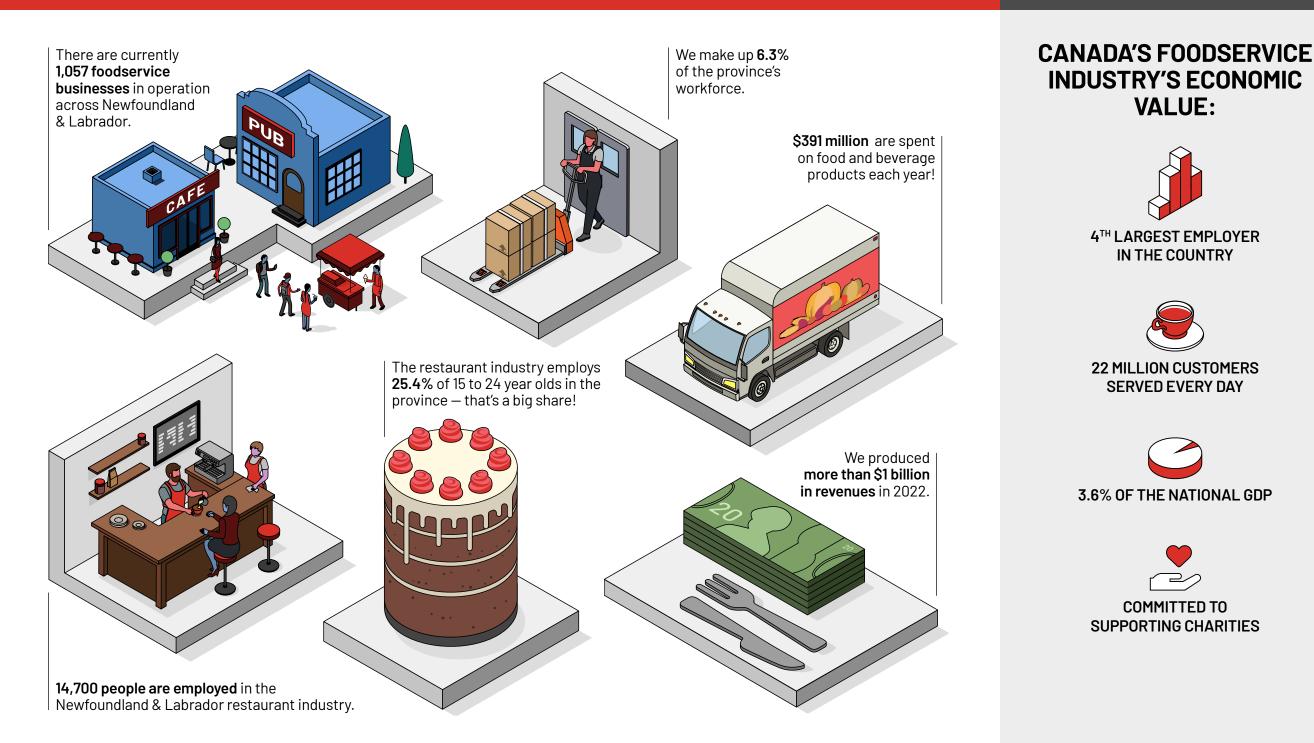

# **BRITISH COLUMBIA'S RESTAURANT INDUSTRY IN NUMBERS**





CANADA'S FOODSERVICE INDUSTRY'S ECONOMIC VALUE:







### **ALBERTA'S RESTAURANT INDUSTRY IN NUMBERS**





## SASKATCHEWAN'S RESTAURANT INDUSTRY IN NUMBERS





#### CANADA'S FOODSERVICE INDUSTRY'S ECONOMIC VALUE:







#### MANITOBA'S RESTAURANT INDUSTRY IN NUMBERS





#### CANADA'S FOODSERVICE INDUSTRY'S ECONOMIC VALUE:







### **ONTARIO'S RESTAURANT INDUSTRY IN NUMBERS**





### **QUEBEC'S RESTAURANT INDUSTRY IN NUMBERS**





### **NEW BRUNSWICK'S RESTAURANT INDUSTRY IN NUMBERS**





#### CANADA'S FOODSERVICE INDUSTRY'S ECONOMIC VALUE:







#### **NEWFOUNDLAND & LABRADOR'S RESTAURANT INDUSTRY IN NUMBERS**





### **NOVA SCOTIA'S RESTAURANT INDUSTRY IN NUMBERS**





CANADA'S FOODSERVICE INDUSTRY'S ECONOMIC VALUE:







# PRINCE EDWARD ISLAND'S RESTAURANT INDUSTRY IN NUMBERS





### **CANADA'S RESTAURANT INDUSTRY IN NUMBERS**





#### CANADA'S FOODSERVICE INDUSTRY'S ECONOMIC VALUE: