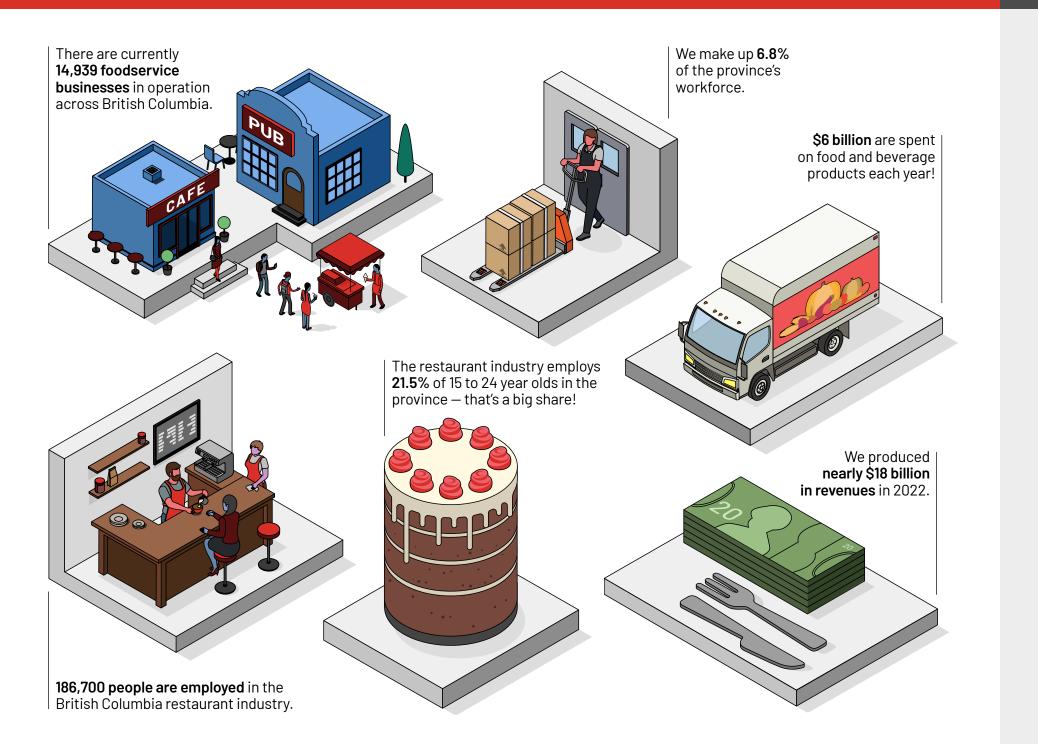

# **BRITISH COLUMBIA'S RESTAURANT INDUSTRY IN NUMBERS**

CANADA'S FOODSERVICE INDUSTRY'S ECONOMIC VALUE: