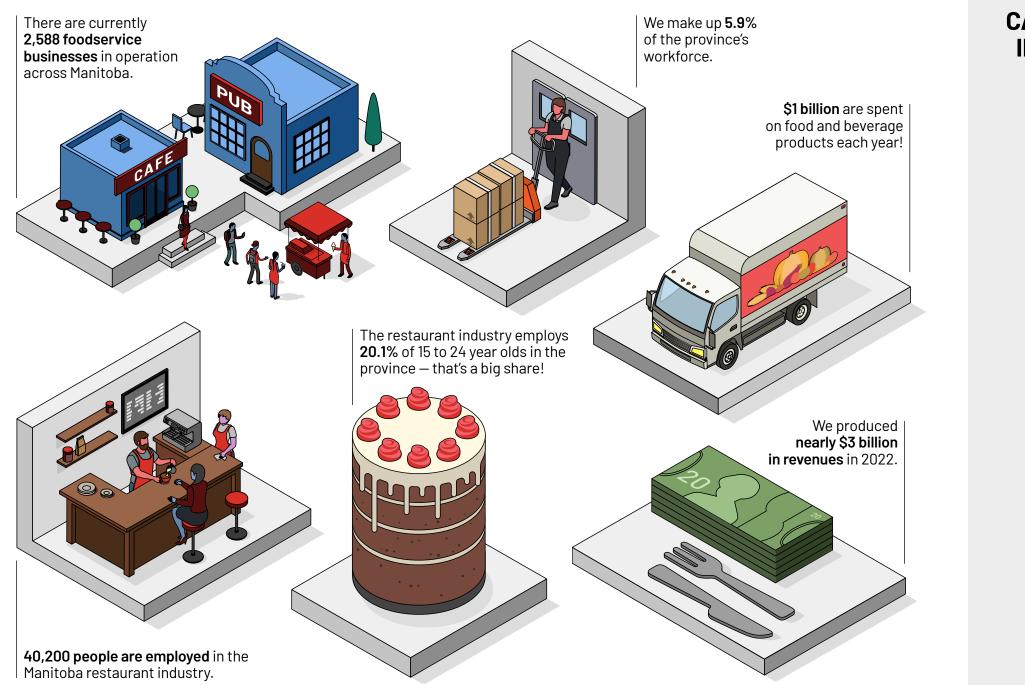

# **BRITISH COLUMBIA'S RESTAURANT INDUSTRY IN NUMBERS**





CANADA'S FOODSERVICE INDUSTRY'S ECONOMIC VALUE:







### **ALBERTA'S RESTAURANT INDUSTRY IN NUMBERS**





## SASKATCHEWAN'S RESTAURANT INDUSTRY IN NUMBERS





#### CANADA'S FOODSERVICE INDUSTRY'S ECONOMIC VALUE:







#### MANITOBA'S RESTAURANT INDUSTRY IN NUMBERS





#### CANADA'S FOODSERVICE INDUSTRY'S ECONOMIC VALUE:







### **ONTARIO'S RESTAURANT INDUSTRY IN NUMBERS**





### **QUEBEC'S RESTAURANT INDUSTRY IN NUMBERS**





### **NEW BRUNSWICK'S RESTAURANT INDUSTRY IN NUMBERS**





#### CANADA'S FOODSERVICE INDUSTRY'S ECONOMIC VALUE:







#### **NEWFOUNDLAND & LABRADOR'S RESTAURANT INDUSTRY IN NUMBERS**





### **NOVA SCOTIA'S RESTAURANT INDUSTRY IN NUMBERS**





CANADA'S FOODSERVICE INDUSTRY'S ECONOMIC VALUE:







# PRINCE EDWARD ISLAND'S RESTAURANT INDUSTRY IN NUMBERS





### **CANADA'S RESTAURANT INDUSTRY IN NUMBERS**





#### CANADA'S FOODSERVICE INDUSTRY'S ECONOMIC VALUE: